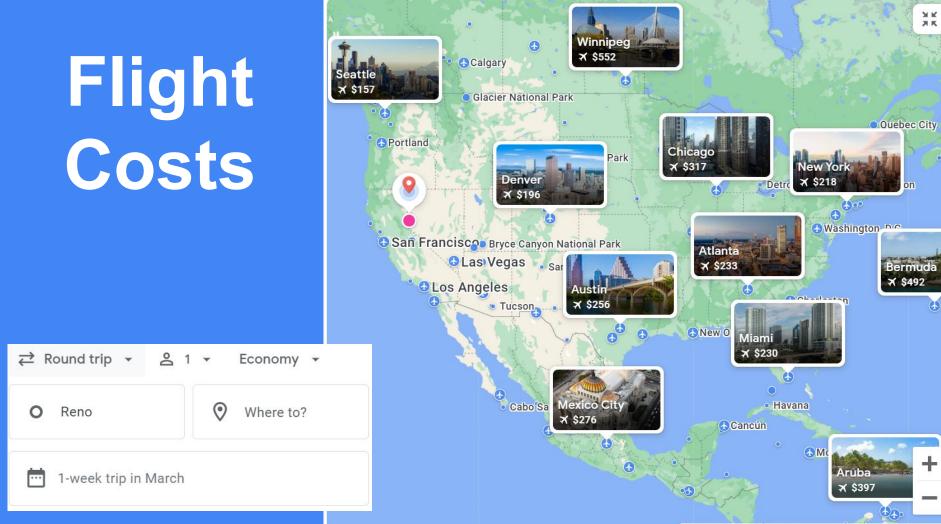

Keyboard shortcuts Map data ©2022 Google, INEGI Terms of Use

| <section-header><section-header><section-header></section-header></section-header></section-header> | Crater Lake National Park<br>San Francisi                                 |
|-----------------------------------------------------------------------------------------------------|---------------------------------------------------------------------------|
|                                                                                                     | • Big Sur                                                                 |
| O Reno 📎 Where to?                                                                                  | Sedona Petrified F3 est National Park     Oklahor     Oklahor     Oklahor |
| 1-week trip in March                                                                                | ◆ San Diego                                                               |