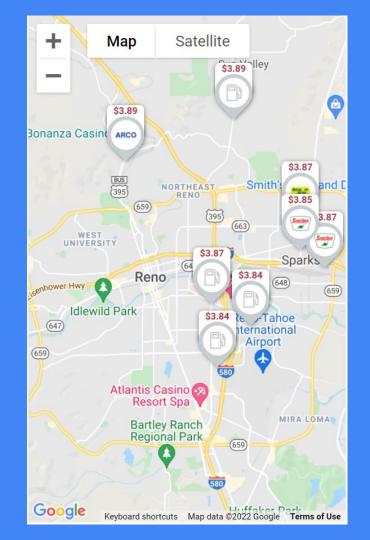

## **Gas Prices**

| left GasBuddy States St | Find Gas V        | Pay with GasBuddy $ \! \! \! \! \! \! \! \! \! \! \! \! \! \! \! \! \! \!$ |
|--------------------------------------------------------------------------------------------------------------------------------------------------------------------------------------------------------------------------------------------------------------------------------------------------------------------------------------------------------------------------------------------------------------------------------------------------------------------------------------------------------------------------------------------------------------------------------------------------------------------------------------------------------------------------------------------------------------------------------------------------------------------------------------------------------------------------------------------------------------------------------------------------------------------------------------------------------------------------------------------------------------------------------------------------------------------------------------------------------------------------------------------------------------------------------------------------------------------------------------------------------------------------------------------------------------------------------------------------------------------------------------------------------------------------------------------------------------------------------------------------------------------------------------------------------------------------------------------------------------------------------------------------------------------------------------------------------------------------------------------------------------------------------------------------------------------------------------------------------------------------------------------------------------------------------------------------------------------------------------------------------------------------------------------------------------------------------------------------------------------------------|-------------------|----------------------------------------------------------------------------|
| Cost<br>2200 Har<br>Reno, NV                                                                                                                                                                                                                                                                                                                                                                                                                                                                                                                                                                                                                                                                                                                                                                                                                                                                                                                                                                                                                                                                                                                                                                                                                                                                                                                                                                                                                                                                                                                                                                                                                                                                                                                                                                                                                                                                                                                                                                                                                                                                                                   | ☆ 519<br>vard Way | <b>\$3.84</b><br><b>*</b> rossb2016<br>50 minutes ago                      |
| ❤ Details                                                                                                                                                                                                                                                                                                                                                                                                                                                                                                                                                                                                                                                                                                                                                                                                                                                                                                                                                                                                                                                                                                                                                                                                                                                                                                                                                                                                                                                                                                                                                                                                                                                                                                                                                                                                                                                                                                                                                                                                                                                                                                                      |                   |                                                                            |
| Pop's                                                                                                                                                                                                                                                                                                                                                                                                                                                                                                                                                                                                                                                                                                                                                                                                                                                                                                                                                                                                                                                                                                                                                                                                                                                                                                                                                                                                                                                                                                                                                                                                                                                                                                                                                                                                                                                                                                                                                                                                                                                                                                                          | St                | \$3.84<br>* dpnv<br>1 hour ago                                             |
| ✓ Details                                                                                                                                                                                                                                                                                                                                                                                                                                                                                                                                                                                                                                                                                                                                                                                                                                                                                                                                                                                                                                                                                                                                                                                                                                                                                                                                                                                                                                                                                                                                                                                                                                                                                                                                                                                                                                                                                                                                                                                                                                                                                                                      |                   |                                                                            |
| Sincl                                                                                                                                                                                                                                                                                                                                                                                                                                                                                                                                                                                                                                                                                                                                                                                                                                                                                                                                                                                                                                                                                                                                                                                                                                                                                                                                                                                                                                                                                                                                                                                                                                                                                                                                                                                                                                                                                                                                                                                                                                                                                                                          | 1☆ 59<br>er Way   | \$3.85<br>t thenana<br>21 hours ago<br>CASH                                |
| ✓ Details                                                                                                                                                                                                                                                                                                                                                                                                                                                                                                                                                                                                                                                                                                                                                                                                                                                                                                                                                                                                                                                                                                                                                                                                                                                                                                                                                                                                                                                                                                                                                                                                                                                                                                                                                                                                                                                                                                                                                                                                                                                                                                                      |                   |                                                                            |
| ***                                                                                                                                                                                                                                                                                                                                                                                                                                                                                                                                                                                                                                                                                                                                                                                                                                                                                                                                                                                                                                                                                                                                                                                                                                                                                                                                                                                                                                                                                                                                                                                                                                                                                                                                                                                                                                                                                                                                                                                                                                                                                                                            | amid Way          | \$3.87<br>¥ Yadni98<br>3 hours ago                                         |

As of 2/3/2022