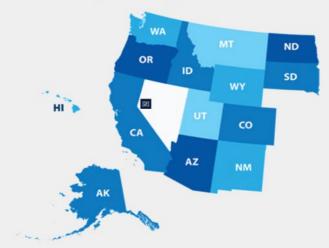

### **Participating WUE states**

Alaska, Arizona, California, Colorado, Hawaii, Montana, Nevada, New Mexico, North Dakota, Oregon, South Dakota, Utah, Washington, Wyoming, the territory of Guam and the Commonwealth of the Northern Mariana Islands.

### <u>Western Undergraduate Exchange</u> Reduced Tuition Scholarship

If you're a new freshman or transfer student from the Western U.S., you can save

on your out-of-state tuition.

University of Nevada, Reno \$11,520 (WUE out-of-state tuition)