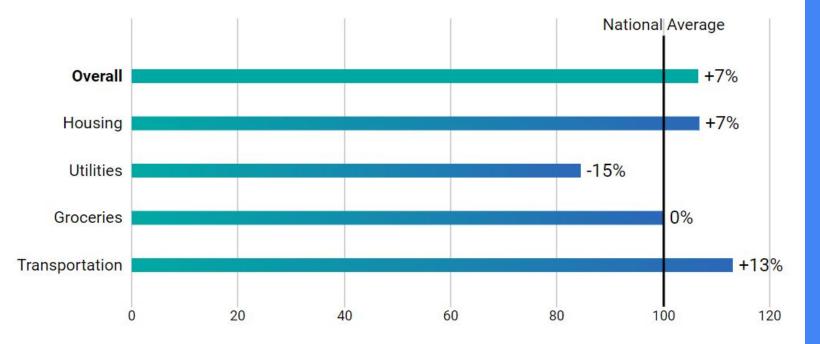

### **Cost of Living**

| Cost of Living Indexes                                        | San<br>Francisco, CA | Reno,<br>NV | Difference                |
|---------------------------------------------------------------|----------------------|-------------|---------------------------|
| Overall Index: Homeowner, No Child care, Taxes Not Considered | 244                  | 121         | 50.4% less                |
| Food & Groceries                                              | 116.6                | 102.3       | 12.3% less                |
| Housing (Homeowner)                                           | 596.2                | 160.3       | 73.1% less                |
| <u>Median Home Cost</u>                                       | \$1,471,200          | \$509,200   | \$962,000<br>(65.4% less) |
| <u>Utilities</u>                                              | 97.5                 | 95.6        | 1.9% less                 |
| Transportation                                                | 158.2                | 94.2        | 40.5% less                |
| <u>Health</u>                                                 | 114.9                | 95.7        | 16.7% less                |
| Miscellaneous                                                 | 120.5                | 99.2        | 17.7% less                |