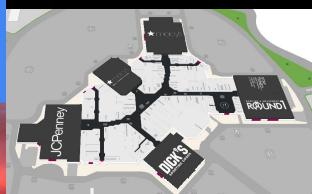

# Shopping

LCREW

**The Summit** 

#### **Patagonia Outlet**

The Patagonia outlet in Midtown Reno offers the best Patagonia gear at 40-50 percent less than full price. The staff and the "green" building are wonderful...

The Summit Reno is the perfect place to find the perfect pair of shoes or a unique

outfit. There are a lot of great stores, including Dillards, lululemon,...

SEPHORA