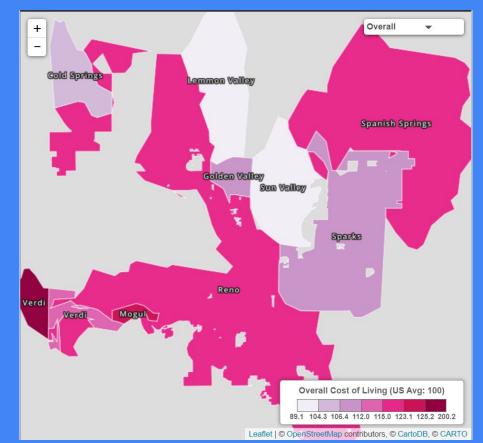

| \$314<br>Median Listing Home<br>Price/Sq Ft      |                       |
| aller                                 | Median Sale Price     | # of Homes Sold    | Ν                                                | ledian Days on Market |
| V 2 5 225K<br>1 ≥ 50K                 | \$510,000             | 449                |                                                  | 36                    |
| 341                                   | +14.4% year-over-year | -3.2% year-over-ye | ear -                                            | 17 year-over-year     |

https://www.redfin.com.../housing-market#trends (as of 02/02/2022)



### Cost of Living in Reno, Nevada by Expense Category



https://www.payscale.com/cost-of-living-calculator/Nevada-Reno

# **Cost of Living - Reno Metro**





The Washoe County School District includes the Reno/Sparks metropolitan area, Incline Village, Gerlach, Empire and Wadsworth.

There are 63 elementary schools, a special education school, 14 middle schools and 13 comprehensive high schools. High school students may also apply to attend Truckee Meadows Community College High School (a magnet school), Washoe Innovations High School (an alternative school), or the Academy for Arts, Careers and Technology which offers a wide range of advanced level occupational classes.

Additionally, the District sponsors eight public charter schools.

(www.washoe.k12.nv.us)

#### **Private Schools**

Bishop Manogue Catholic High School 110 Bishop Manogue Drive 775.336.6000 www.bishopmanogue.com

#### Brookfield School

6800 S. McCarran Blvd 775.825.0257