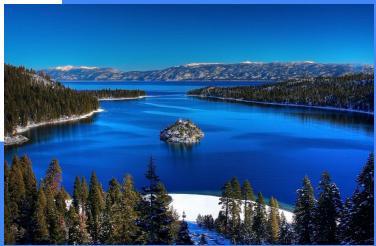

### Lakes & Rivers

#### Lakes and Rivers

- Lake Tahoe
- Washoe Lake, North of Carson City
- Pyramid Lake, North of Reno
- Lahontan State Recreation Area, Silver Springs
- Cave Lake State Park, Ely
- Truckee River
- Carson River
- Humboldt River