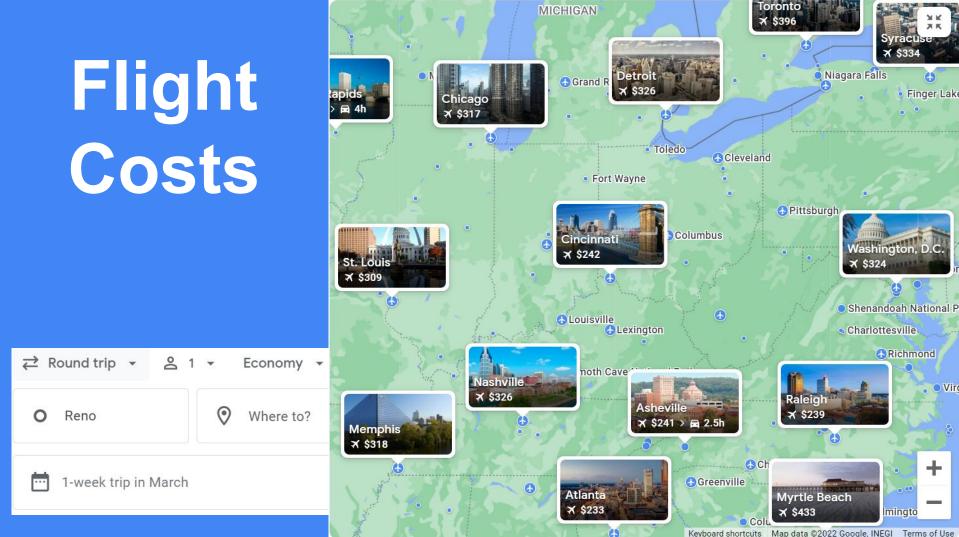

Keyboard shortcuts Map data ©2022 Google, INEGI Terms of Use

12

Keyboard shortcuts Map data ©2022 Google, INEGI Terms of Use