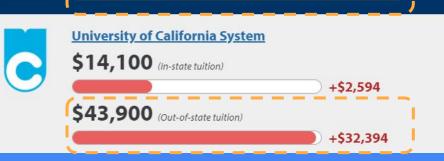

#### **UNR - Tuition Comparison**

| <b>Resident Status</b> | Tuition<br>(\$) | Tuition<br>(% of In-state) |
|------------------------|-----------------|----------------------------|
| In-state               | \$7,470         | -                          |
| Out-state*             | \$23,562        | 400%                       |
| Advantage*             | \$14,940        | 200%                       |
| WUE*                   | \$11,206        | 150%                       |
| Good Neighbor          | \$8,217         | 110%                       |

\*https://www.unr.edu/save-with-wue

\*https://www.unr.edu/financial-aid/nevada-advantage

\*UC in-state tuition > UNR out-of-state!