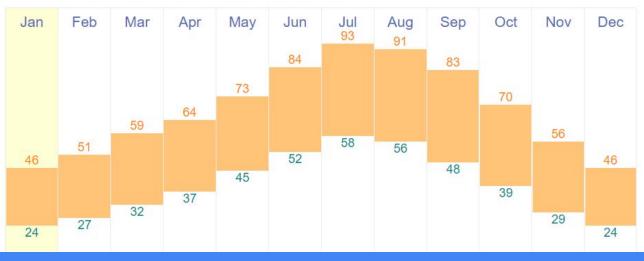

#### **Reno Temperatures**

| Month     | High | Low |
|-----------|------|-----|
| January   | 46   | 25  |
| February  | 51   | 29  |
| March     | 58   | 33  |
| April     | 64   | 38  |
| Мау       | 74   | 46  |
| June      | 83   | 52  |
| July      | 92   | 58  |
| August    | 91   | 56  |
| September | 82   | 49  |
| October   | 69   | 39  |
| November  | 55   | 31  |
| December  | 49   | 25  |
| Average   | 67   | 40  |

#### **Annual Weather Averages Near Reno**

Averages are for Reno Tahoe International Airport, which is 3 miles from Reno.

Based on weather reports collected during 1985-2015.

https://www.timeanddate.com/weather/usa/reno/climate