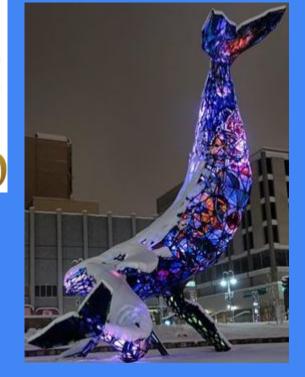

#### Reno Public Art

The City of Reno's Public Art Program is housed in the City Manager's Office and is overseen by the Reno Arts & Culture Commission, a citizen committee appointed by the City Council.

The City of Reno manages a collection of over 185 permanent as well as temporary works of art that are placed throughout the city. Reno's public art collection is curated to include examples of many different genres and styles from representational to abstract and a variety of materials which provide our citizens and visitors with a diverse collection. From bronze to wood, ceramic to steel, the collection as a whole has substance and is of the highest possible quality in terms of craft and engages our citizenry. Knowing that not everyone will connect with all pieces in the collection, we are confident you'll find something here to love. We hope that by providing the context for the collection, even if you don't like a specific piece you'll understand the artist's intention.